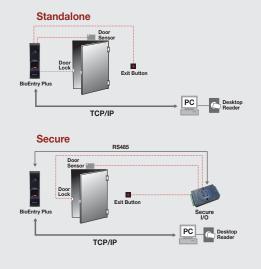

t capacity | 10,000 templates (5,000 users)              |
| Log capacity         | 50,000 events                               |
| RF card              | EM, HID Mifare/DesFire, iClass, Felica      |
| Operation modes      | Fingerprint, RF card, RF card + fingerprint |
| Network interface    | TCP/IP, RS485                               |
| Wiegand output       | Configurable up to 64 bits                  |
| TTL I/O              | 2 inputs for exit switch and door sensor    |
| Internal relay       | Deadbolt,EM lock,door strike,automatic door |
| Sound and interface  | Multi-color LED and multi-tone buzzer       |
| Operating voltage    | 12VDC                                       |
| Size                 | 50 x 160 x 37mm (W x H x D)                 |

## **System Configurations**







Notes:

#### MATRIX IP COMMS PTE LTD

1008 Toa Payoh North Industrial Estate, #01-07, Singapore 318996

**Tel:** 6259 2777 **Fax:** 6354 3600

Website: www.matrixipcomms.com