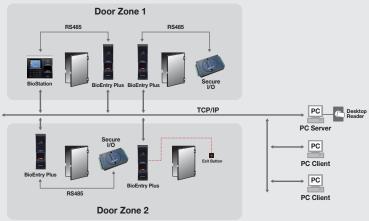

pacity | 10,000 templates (5,000 users)              |
| Log capacity         | 50,000 events                               |
| RF card              | EM, HID Mifare/DesFire, iClass, Felica      |
| Operation modes      | Fingerprint, RF card, RF card + fingerprint |
| Network interface    | TCP/IP, RS485                               |
| Wiegand output       | Configurable up to 64 bits                  |
| TTL I/O              | 2 inputs for exit switch and door sensor    |
| Internal relay       | Deadbolt,EM lock,door strike,automatic door |
| Sound and interface  | Multi-color LED and multi-tone buzzer       |
| Operating voltage    | 12VDC                                       |
| Size                 | 50 x 160 x 37mm (W x H x D)                 |

## **System Configurations**







Notes:

#### MATRIX IP COMMS PTE LTD

1008 Toa Payoh North Industrial Estate, #01-07, Singapore 318996

**Tel:** 6259 2777 **Fax:** 6354 3600

Website: www.matrixipcomms.com