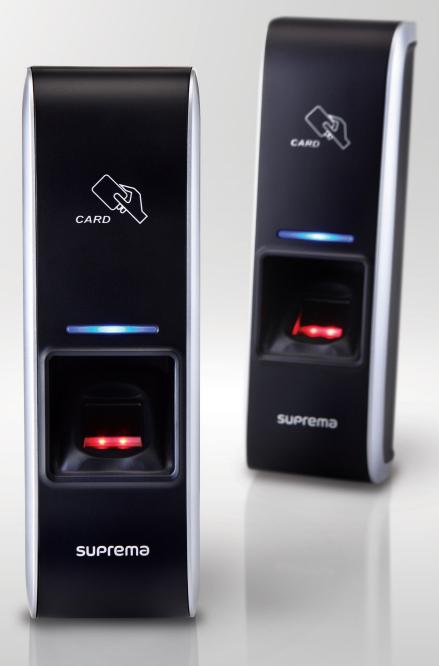

# suprema BioEntry Plus

**IP based Fingerprint Access Control** 

BioEntry Plus | BioEntry Plus is an IP based fingerprint access control device featuring easy installation and user friendly operations. Integrated with both fingerprint and proximity card, BioEntry Plus covers a full range of access control applications from a simple standalone door control to complex networked access control systems.

#### **RF Card Options**

- EM, HID Prox. Mifare/DesFire, iClass, Felica